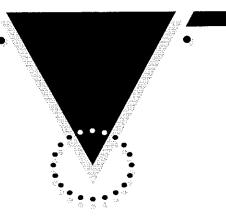

## SEVENTH ORDER OF BUSINESS Discussion of Drainage Issue Between Kings Grant and the Villas

Mr. Kinnecom recalled months ago, there were flooding issues at 641 E. Red House Branch Road. Upon investigation, the drains were filled with debris; however a drainage pipe was installed, which resolved the issue. Now, two weeks ago, the drainage issues resurfaced, and it was now a larger problem. He suggested placing a camera into the pipes to determine if they were broken or clogged, but in the meantime, rock could be placed around drain openings to prevent grass growth; however, Mr. Kinnecom preferred pavers around the drains. Ms. Wharton suggested having an open drainage ditch instead of a pipe as an alternative, which was easier to maintain, but unsightly and attracted mosquitos. Mr. Dobleo noted the inlets were part of a ditch system that collected water in back of homes, to be discharged directly to the pond through a pipe system and provided the following solutions:

- 1. Straighten out the slopes to make the water flow directly into inlets
- 2. Flush out the pipes
- 3. Light up the pipes. If the pipe was lit, the pipe was good
- 4. TV pipe inspection

Mr. Dobleo reported Atlantic Pipe Services quoted \$5,500 for a TV pipe inspection versus \$1,600 for four hours from Florida Pipe Tech. Ms. Wharton questioned what happens if there was a blockage when installing the camera. Mr. Dobleo stated the contractor would stop and report back to staff. Ms. Wharton felt \$5,500 was exorbitant. Mr. Dobleo suggested lamping the pipes. Mr. Kinnecom questioned the approximate cost to surround the drains around five inlets with pavers. Mr. Stephens was expecting a quote from Yellowstone. Ms. Wharton suggested purchasing four bags of concrete for staff to install. Discussion ensued.

Mr. Dobleo stated a more permanent solution was to lower the ditches to expose about 6 to 8 inches of the inlet and cut a hole on each side. Currently, the inlets were flush with the soil, causing grass to get trapped on the grates. Mr. Kinnecom suggested an amendment to Yellowstone's contract with the CDD for maintenance of the five drains. Ms. Wharton did not want staff to spend a lot of time on the camera because the swale needed to be redone, and appreciated Mr. Kinnecom's time, energy and expertise.